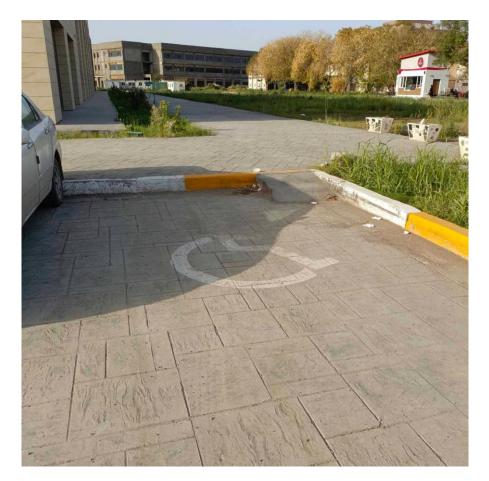

University : Al –Nahrain University Country : Iraq

Services provided by university

l- Nahrain University provides designated parking spaces, pedestrian paths with accessibility for people with disabilities, and night lighting for campus residents.

University : Al –Nahrain University Country : Iraq

University : Al –Nahrain University Country : Iraq

The university relies on a policy to support people with special needs, which includes many matters that contribute to this group completing their university studies with ease by providing educational services.